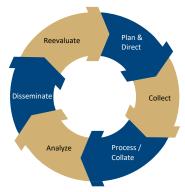

## The Intelligence Cycle

Plan & Direct: define the problem Collect: identify sources and gather information Process/Collate: organize and evaluate Analyze: use analytical methodology, draw conclusions. recommend actions Disseminate: distribute intelligence product to appropriate audience Reevaluate: gauge effectiveness of the process/solicit feedback